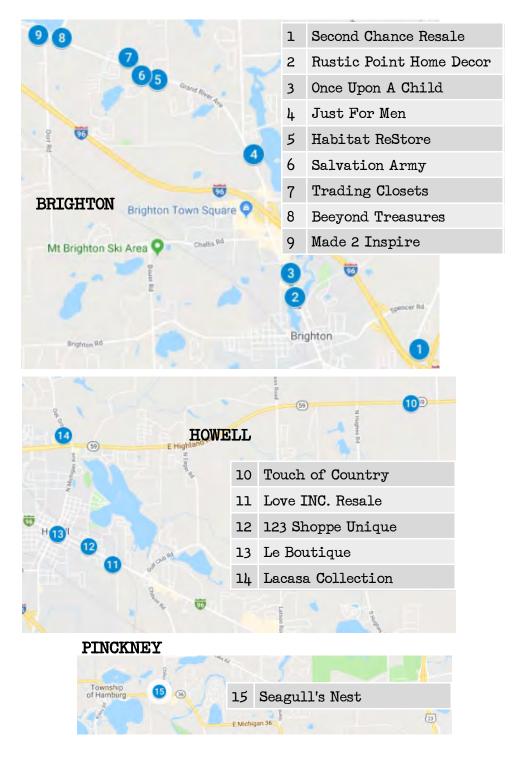

## BRIGHTON

8

3

2

6

1

15

- ) Beeyond Treasures, 6111 Grand River
- ) Habitat ReStore, 7198 Grand River
- ) Just for Men & Everybody Else, 8077 Grand River
- ) Once Upon A Child, 8675 W. Grand River
- ) Rustic Pointe Home Décor & More, 709 W Grand River
- ) Salvation Army, 7000 Grand River
- Second Chance Resale, 5283 S. Old US-23 Hwy.
- ) Trading Closets, 2120 Grand River Annex, Ste 400

## HOWELL

12 123 Shoppe Unique, 804 E. Grand River
14 LACASA Collection, 120 W. Highland Rd., Kroger Plaza
13 Le Boutique Upscale Resale, 115 E Grand River
11 Love INC Resale, 1225 E. Grand River
9 Made 2 Inspire, 5906 E Grand River (on BRIGHTON MAP)
10 Touch of Country, 5640 E. Highland Rd. (M-59)
PI